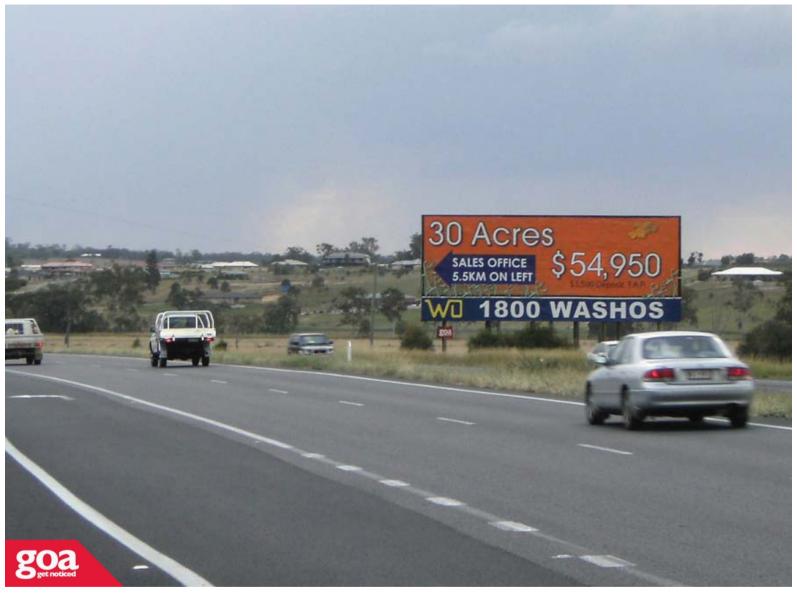

This CLASSIC SPECTACULAR in Hattonvale is mid-way between Brisbane and the large Darling Downs city of Toowoomba. The billboard is located on the right hand side of the road and is visible to traffic travelling from Brisbane to Toowoomba offering uninterrupted viewing for several kilometres. This unavoidable billboard has huge impact and is one of few advertising opportunities on the Warrego Highway offering a unique opportunity to connect with tourists, holidaymakers and interstate travellers.

**Restrictions:** Tower access required.

Warrego Hwy, Hattonvale - Outbound 4340 0002

Toowoomba

19.43m x 7.93m

Rope Edge

www.goa.com.au